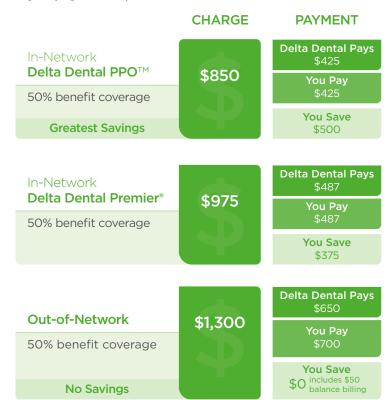

## Network Cost Savings Example The illustrative cost of a crown is \$1.350.

How much will **you save** and how much will **you pay** out-of-pocket?

All examples shown are for illustrative purposes only and assume the member's applicable deductibles have been met. Benefit coverage and out-of-network reimbursement may vary by plans, procedures and dental benefit contracts. Please review your benefit summary for complete details.