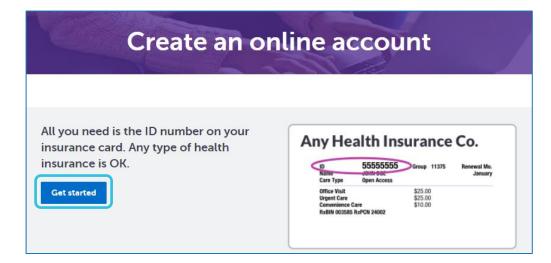

## If no:

1. Go to healthpartners.com and select the **Sign in** button.

2. Select Create an account.

3. Select **Get started** to proceed to entering in your

## information.

4. Enter your 8-digit HealthPartners *Member ID* (this number is found on your membership card), and the rest of the information, then select the *Next* button.

5. Create username, Create password, enter your Email address, Set up security questions, and select the Continue button.