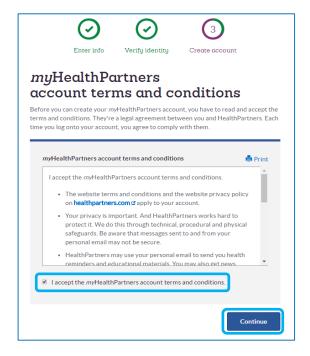

6. Read the *my*HealthPartners account terms and conditions. Mark the "*I accept the myHealthPartners account terms and conditions.*" checkbox and select the *Continue* button.

7. Select the *Create my account* button. (Note: if you do not want to go paperless, click the "No I want paper copies" link)