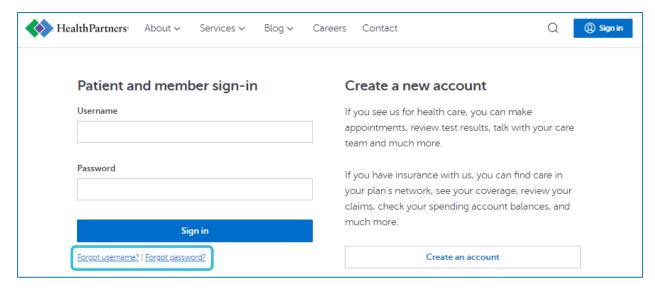

## HealthPartners log-on instructions for members

Do you have a **healthpartners.com** username and password? **If yes:** 

1. Go to healthpartners.com, enter your username and password and click Sign in

## If no:

1. Go to healthpartners.com and select the **Sign in** button.

2. Select Create an account.

3. Select **Get started** to proceed to entering in your

## Need help?

If you don't remember your username or password, use the *Forgot Username* and *Forgot Password* links on the login page.

To have your password reset, or for any other additional assistance, call HealthPartners Customer Service at **952-883-7800** or toll free at **1-800-311-1052**, Monday through Thursday, 8 a.m. to 7 p.m. CT, and Friday, 8 a.m. to 6 p.m. CT.