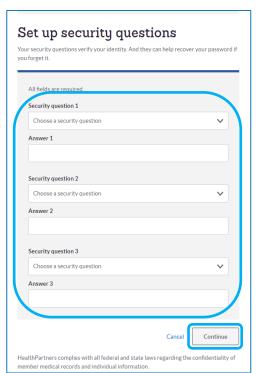

## information.

4. Enter your 8-digit HealthPartners *Member ID* (this number is found on your membership card), and the rest of the information, then select the *Next* button.

5. Create username, Create password, enter your Email address, Set up security questions, and select the Continue button.