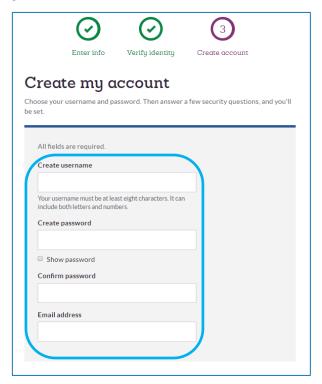

## information.

4. Enter your 8-digit HealthPartners *Member ID* (this number is found on your membership card), and the rest of the information, then select the *Next* button.

5. Create username, Create password, enter your Email address, Set up security questions, and select the Continue button.