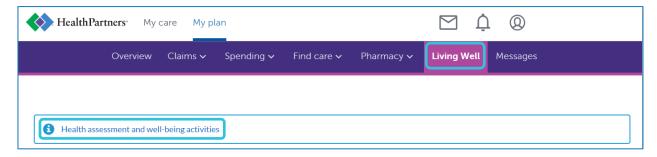

2. Select the *My plan* tab at the top of the page.

3. Select the *Living Well tab* and click the *Health assessment and well-being activities* link.

8. Select the *My plan* tab at the top of the page.

9. Select the *Living Well tab* and click the *Health assessment and well-being activities* link.