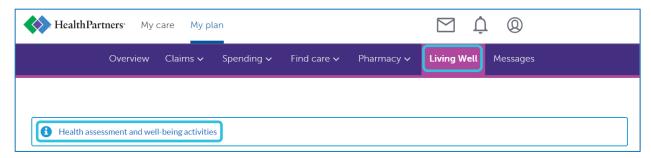

2. Select the *My plan* tab at the top of the page.

3. Select the *Living Well tab* and click the *Health assessment and well-being activities* link.

8. Select the *My plan* tab at the top of the page.

9. Select the *Living Well tab* and click the *Health assessment and well-being activities* link.