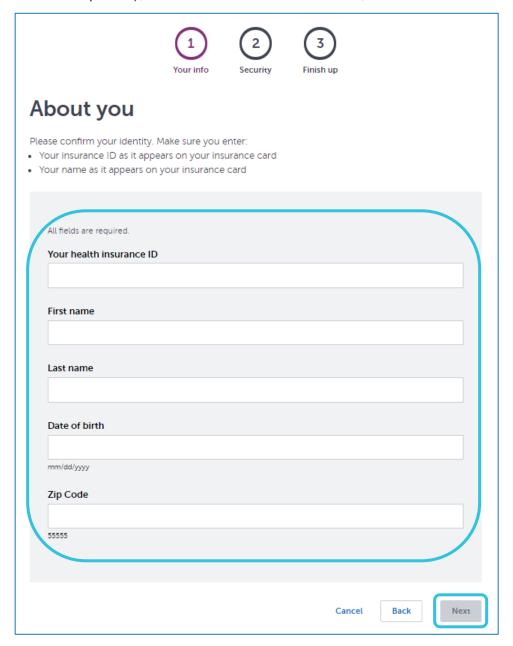

## information.

4. Enter your 8-digit HealthPartners *Member ID* (this number is found on your membership card), and the rest of the information, then select the *Next* button.

5. Create username, Create password, enter your Email address, Set up security questions, and select the Continue button.