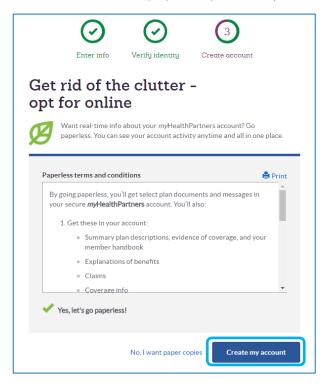

6. Read the *my*HealthPartners account terms and conditions. Mark the "*I accept the myHealthPartners account terms and conditions.*" checkbox and select the *Continue* button.

7. Select the *Create my account* button. (Note: if you do not want to go paperless, click the "No I want paper copies" link)