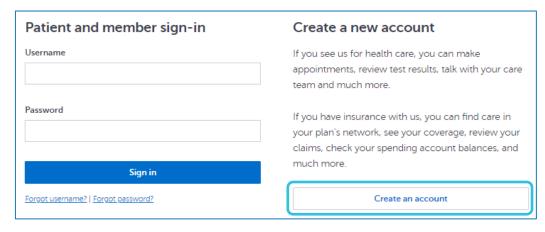

## If no:

1. Go to healthpartners.com and select the **Sign in** button.

2. Select Create an account.

3. Select **Get started** to proceed to entering in your